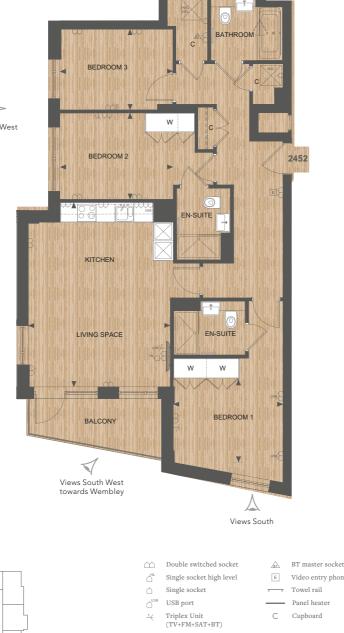

## EIGHTH FLOOR

| 2452 – 3 Bedroom Premier | 98.1 sq m     | 1,056 sq ft      |
|--------------------------|---------------|------------------|
| Living Space             | 5.94m x 4.52m | 19' 4" x 14' 10" |
| Bedroom 1                | 3.42m x 2.63m | 11' 2" x 8' 7"   |
| Bedroom 2                | 3.61m x 2.76m | 11' 10" x 9' 0"  |
| Bedroom 3                | 3.61m x 2.57m | 11' 10" x 8' 6"  |
| Balcony                  | 7.43 sq m     | 80 sq ft         |
|                          |               |                  |