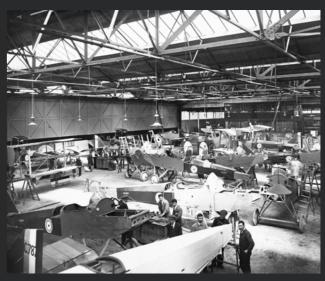

# British firsts for the RAF London Aerodrome

- From his small factory, Claude Grahame-White designed and manufactured aircrafts and created an aerodrome community with purpose-built housing and London's first flying school was opened in 1911

YOU'VE ARRIVED

The Watchtower, Beaufort Park

Aircraft being assembled, Grahame-White Factory, Beaufort Park

• Claude Grahame-White founded the Hendon Aerodrome which was first opened in 1911

- First airmail service from Hendon to Windsor in September 1911. Over 100,000 letters and cards were carried
- First night flying display was staged on the 26th September 1912
- First loop-the-loop was celebrated by an upside down dinner in January 1914 with tables arranged in the form of a loop and a menu that started with dessert and ended with the starter!
- First parachute descent from an aeroplane was made by Mr W. Newell on Saturday 9th May 1914