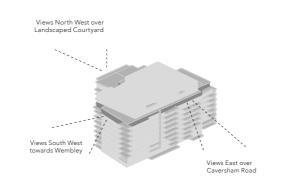

Floor plans shown are approximate measurements only. Exact layout and sizes may vary. All measurements may vary within a tolerance of 5%.

R Refuse

W Wardrobe

Hot water cylinder

Washer / dryer

Views East over Caversham Road

Views North West over Landscaped Courtyard

Views South West

towards Wemble