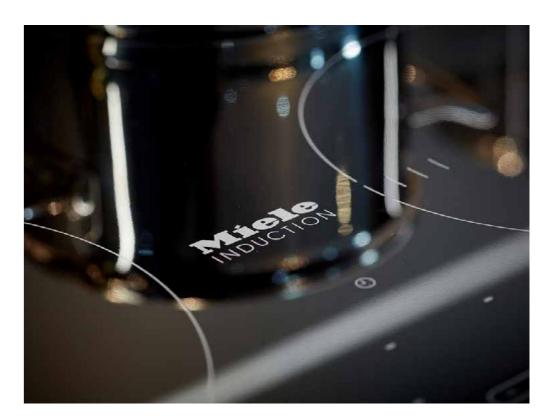

### KITCHEN

- Custom designed fitted kitchen
- Back painted glass splashbacks
- Integrated Miele stainless steel oven, microwave and touch control induction hob
- Integrated stainless steel extractor
- Integrated wine cooler
- Integrated Siemens fridge / freezer
- Integrated Siemens dishwasher
- Stainless steel 1 ½ sink bowl with chrome mixer tap and waste disposal unit
- Full height storage cabinet<sup>4</sup>
- $\circ \ \ Corner \ carousel \ cabinet^4$
- Cutlery drawer inserts
- Composite stone kitchen worktops
- Siemens washer / dryer in hallway cupboard
- 1 The comfort cooling system is designed to provide an ambient temperature within the apartment for the majority of external temperatures. This may not be achieved in extreme temperature conditions.
- 2 3 bedroom apartments only.
- 3 Available at an additional cost, subject to availability.
- 4 Subject to kitchen design.