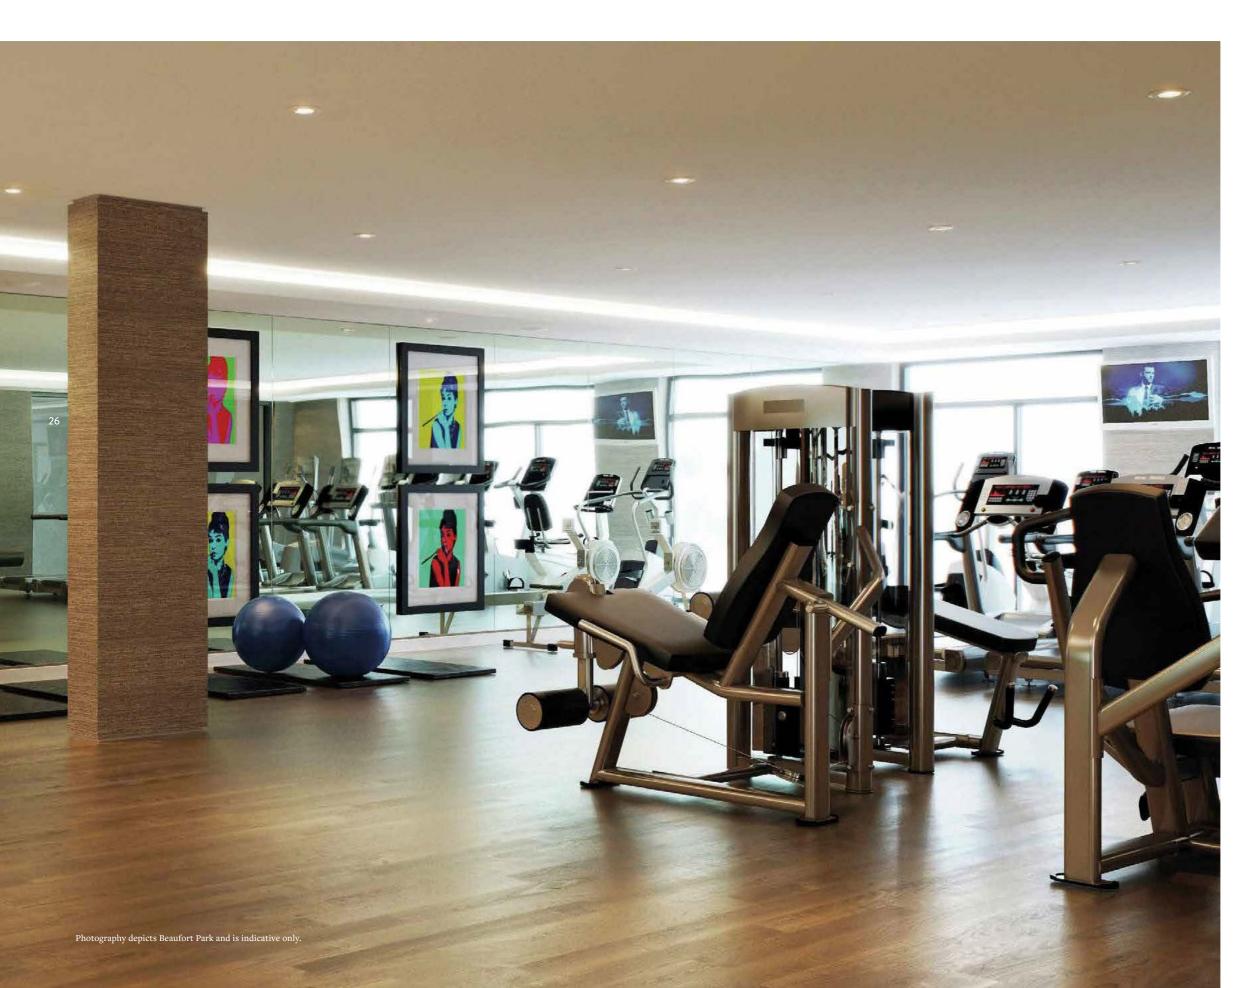

# Tone, shape and sculpture

The Spa's state-of-the-art fitness studio has a timetable packed with body blitz, interval, core and circuit classes.

Combined with the treadmills, bikes, cross-trainers and free weights in the newly-extended work out space, it's a home-from-home for many residents.