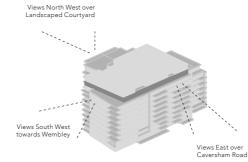

Floor plans shown are approximate measurements only. Exact layout and sizes may vary. All measurements may vary within a tolerance of 5%.

R Refuse

W Wardrobe

Hot water cylinder

Washer / dryer

Views East over Caversham Road

Views North West over Landscaped Courtyard

Views South West

towards Wemble