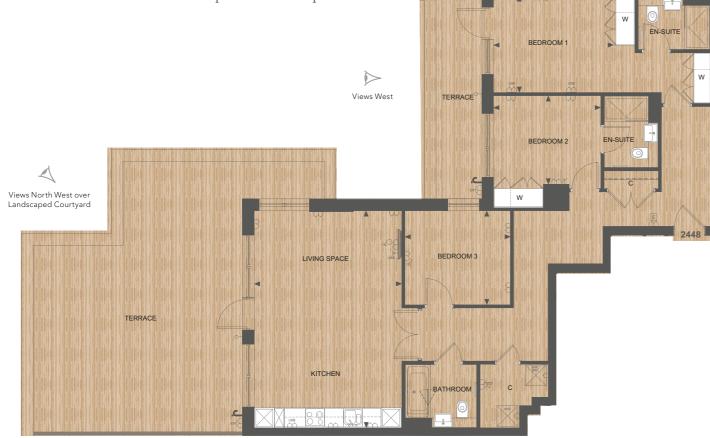

## EIGHTH FLOOR

| 2448 – 3 Bedroom Premier | 115.9 sq m    | 1,248 sq ft     |
|--------------------------|---------------|-----------------|
| Living Space             | 6.93m x 4.62m | 22' 9" x 15' 2" |
| Bedroom 1                | 3.87m x 3.07m | 12' 6" x 10' 1" |
| Bedroom 2                | 3.41m x 2.82m | 11' 2" x 9' 3"  |
| Bedroom 3                | 3.45m x 3.02m | 11' 3" x 9' 9"  |
| Terrace                  | 62.1 sq m     | 668 sq ft       |
|                          |               |                 |