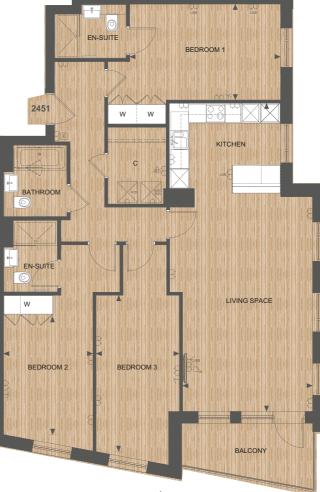

# The Celeste Apartments

## EIGHTH FLOOR

| 2451 – 3 Bedroom Premier |
|--------------------------|
| Living Space             |
| Bedroom 1                |
| Bedroom 2                |
| Bedroom 3                |
| Balcony                  |
|                          |

Apartments

Floor

Floor plans shown are approximate measurements onl All measurements may vary within a tolerance of 5%. ents only. Exact layout and sizes may vary.

| 120.6 sq m    | 1,298 sq ft     |
|---------------|-----------------|
| 9.90m x 4.14m | 32' 4" x 13' 7" |
| 4.81m x 3.06m | 15' 9" x 10' 0" |
| 3.76m x 2.85m | 12' 4" x 9' 4"  |
| 4.98m x 2.66m | 16' 4" x 8' 9"  |
| 7.43 sq m     | 80 sq ft        |

 $\triangleleft$ Views East over Caversham Road

| άά    | Double switched socket   |
|-------|--------------------------|
| ÚHL.  | Single socket high level |
| Ó     | Single socket            |
| , USB | USB port                 |