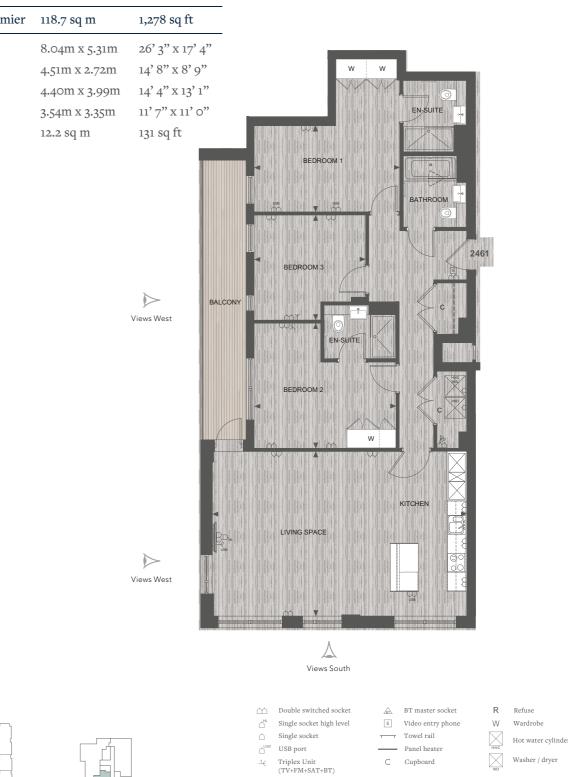

### TENTH FLOOR

| 2461 – 3 Bedroom Pren |
|-----------------------|
| Living Space          |
| Bedroom 1             |
| Bedroom 2             |
| Bedroom 3             |
| Balcony               |
|                       |

Refuse

Wardrobe

Hot water cylinder

Tenth

Floor

Panel heat

Floor plans shown are approximate measurements only All measurements may vary within a tolerance of 5%. ents only. Exact layout and sizes may vary.

△ Single socket

⊖<sup>⊔sB</sup> USB port

Floor plans shown are approximate measurements only. Exact layout and sizes may vary. All measurements may vary within a tolerance of 5%.

42