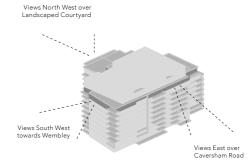

Floor plans shown are approximate measurements only. Exact layout and sizes may vary. All measurements may vary within a tolerance of 5%.

R Refuse

W Wardrobe

Hot water cylinder

Washer / dryer

Views East over Caversham Road

Views North West over Landscaped Courtyard

Views South West

towards Wemble