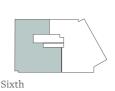

## SIXTH FLOOR

| 2369 – 3 Bedroom Premier | 55.7 sq m     | 1,302 sq ft      |
|--------------------------|---------------|------------------|
| Living Space             | 7.79m x 5.85m | 25' 6" x 19' 2"  |
| Bedroom 1                | 3.91m x 3.51m | 12' 10" x 11' 6" |
| Bedroom 2                | 3.83m x 3.04m | 12' 7" x 10' 0"  |
| Bedroom 3                | 3.67m x 2.75m | 12' 0" x 9' 0"   |
| Terrace                  | 83.8 sq m     | 902 sq ft        |
|                          |               |                  |

External do

R Refuse

 $\nabla$ Views North over Landscaped Courtyard

The Castleton Apartments

Views South  $\land$ 

| T) | HWC | Hot water cylinde |
|----|-----|-------------------|
| et |     | Washer / dryer    |
| ne | С   | Cupboard          |
|    | W   | Wardrobe          |
|    | 'n  | External tap      |
|    |     |                   |