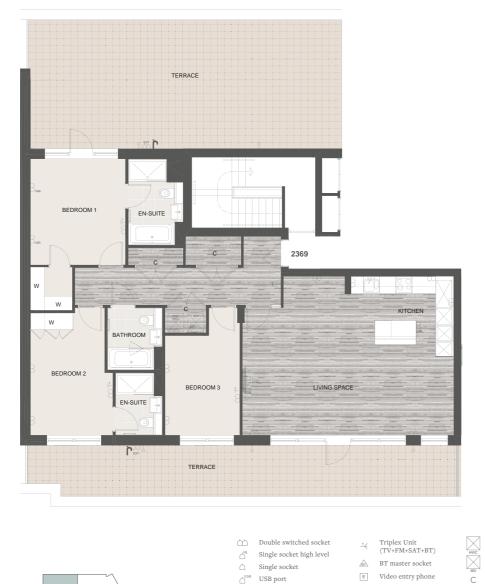

## NINTH FLOOR

| 2455 – 3 Bedroom Premier |
|--------------------------|
| Living Space             |
| Bedroom 1                |
| Bedroom 2                |
| Bedroom 3                |
| Terrace                  |
|                          |

KEY The Celeste Apartments

Floor plans shown are approximate measurements only. Exact layout and sizes may vary. All measurements may vary within a tolerance of 5%.

R Refuse

Hot water cylinder

Washer / dryer

W Wardrobe

| 105.3 sq m    | 1,133 sq ft     |  |  |
|---------------|-----------------|--|--|
| 6.75m x 5.70m | 22' 2" x 18' 7" |  |  |
| 4.92m x 2.92m | 16' 1" x 9' 7"  |  |  |
| 3.16m x 2.75m | 10' 4" x 9' 0"  |  |  |
| 3.42m x 2.75m | 11' 2" x 9' 0"  |  |  |
| 65 sq m       | 700 sq ft       |  |  |

Views North over Landscaped Courtyard TERRACE  $\triangleleft$ Views East over Caversham Road LIVING SPACE KITCHE 2455 BEDROOM 2 BEDROOM BATHROOM BEDROOM 1 EN-SUITE W

 $\nabla$ 

| Double switched socket   | æ                                                     | BT master socket                                                        | R                                                                                                                                                                                                                                                                                                                                                                                                                                                                                                                                                                                                                                                                                                                                                                                                                                                                                                                                                                                                                                                                                                                                                                                                                                                                                                                                                                                                                                                                                                                                                                                                                                                                                                                                                                                                                                                                                                                                                                                                                                                                                                                                                                                                                                                                                      | Refuse                                                                                    |
|--------------------------|-------------------------------------------------------|-------------------------------------------------------------------------|----------------------------------------------------------------------------------------------------------------------------------------------------------------------------------------------------------------------------------------------------------------------------------------------------------------------------------------------------------------------------------------------------------------------------------------------------------------------------------------------------------------------------------------------------------------------------------------------------------------------------------------------------------------------------------------------------------------------------------------------------------------------------------------------------------------------------------------------------------------------------------------------------------------------------------------------------------------------------------------------------------------------------------------------------------------------------------------------------------------------------------------------------------------------------------------------------------------------------------------------------------------------------------------------------------------------------------------------------------------------------------------------------------------------------------------------------------------------------------------------------------------------------------------------------------------------------------------------------------------------------------------------------------------------------------------------------------------------------------------------------------------------------------------------------------------------------------------------------------------------------------------------------------------------------------------------------------------------------------------------------------------------------------------------------------------------------------------------------------------------------------------------------------------------------------------------------------------------------------------------------------------------------------------|-------------------------------------------------------------------------------------------|
| Single socket high level | E                                                     | Video entry phone                                                       | W                                                                                                                                                                                                                                                                                                                                                                                                                                                                                                                                                                                                                                                                                                                                                                                                                                                                                                                                                                                                                                                                                                                                                                                                                                                                                                                                                                                                                                                                                                                                                                                                                                                                                                                                                                                                                                                                                                                                                                                                                                                                                                                                                                                                                                                                                      | Wardrobe                                                                                  |
| Single socket            |                                                       | Towel rail                                                              | $\square$                                                                                                                                                                                                                                                                                                                                                                                                                                                                                                                                                                                                                                                                                                                                                                                                                                                                                                                                                                                                                                                                                                                                                                                                                                                                                                                                                                                                                                                                                                                                                                                                                                                                                                                                                                                                                                                                                                                                                                                                                                                                                                                                                                                                                                                                              | Hot water cylinder                                                                        |
| USB port                 |                                                       | Panel heater                                                            | HWC                                                                                                                                                                                                                                                                                                                                                                                                                                                                                                                                                                                                                                                                                                                                                                                                                                                                                                                                                                                                                                                                                                                                                                                                                                                                                                                                                                                                                                                                                                                                                                                                                                                                                                                                                                                                                                                                                                                                                                                                                                                                                                                                                                                                                                                                                    |                                                                                           |
| Triplex Unit             | С                                                     | Cupboard                                                                | WD                                                                                                                                                                                                                                                                                                                                                                                                                                                                                                                                                                                                                                                                                                                                                                                                                                                                                                                                                                                                                                                                                                                                                                                                                                                                                                                                                                                                                                                                                                                                                                                                                                                                                                                                                                                                                                                                                                                                                                                                                                                                                                                                                                                                                                                                                     | Washer / dryer                                                                            |
| (TV+FM+SAT+BT)           | ŕ                                                     | External tap                                                            | Ţ                                                                                                                                                                                                                                                                                                                                                                                                                                                                                                                                                                                                                                                                                                                                                                                                                                                                                                                                                                                                                                                                                                                                                                                                                                                                                                                                                                                                                                                                                                                                                                                                                                                                                                                                                                                                                                                                                                                                                                                                                                                                                                                                                                                                                                                                                      | External lighting                                                                         |
|                          | Single socket high level<br>Single socket<br>USB port | Single socket high level<br>Single socket<br>USB port<br>Triplex Unit C | Single socket high level<br>Single socket<br>USB port<br>Triplex Unit<br>C Cupboard<br>C C Cupboard<br>C Cup | Single socket high level<br>Single socket<br>USB port<br>Triplex Unit<br>C Cupboard<br>WD |