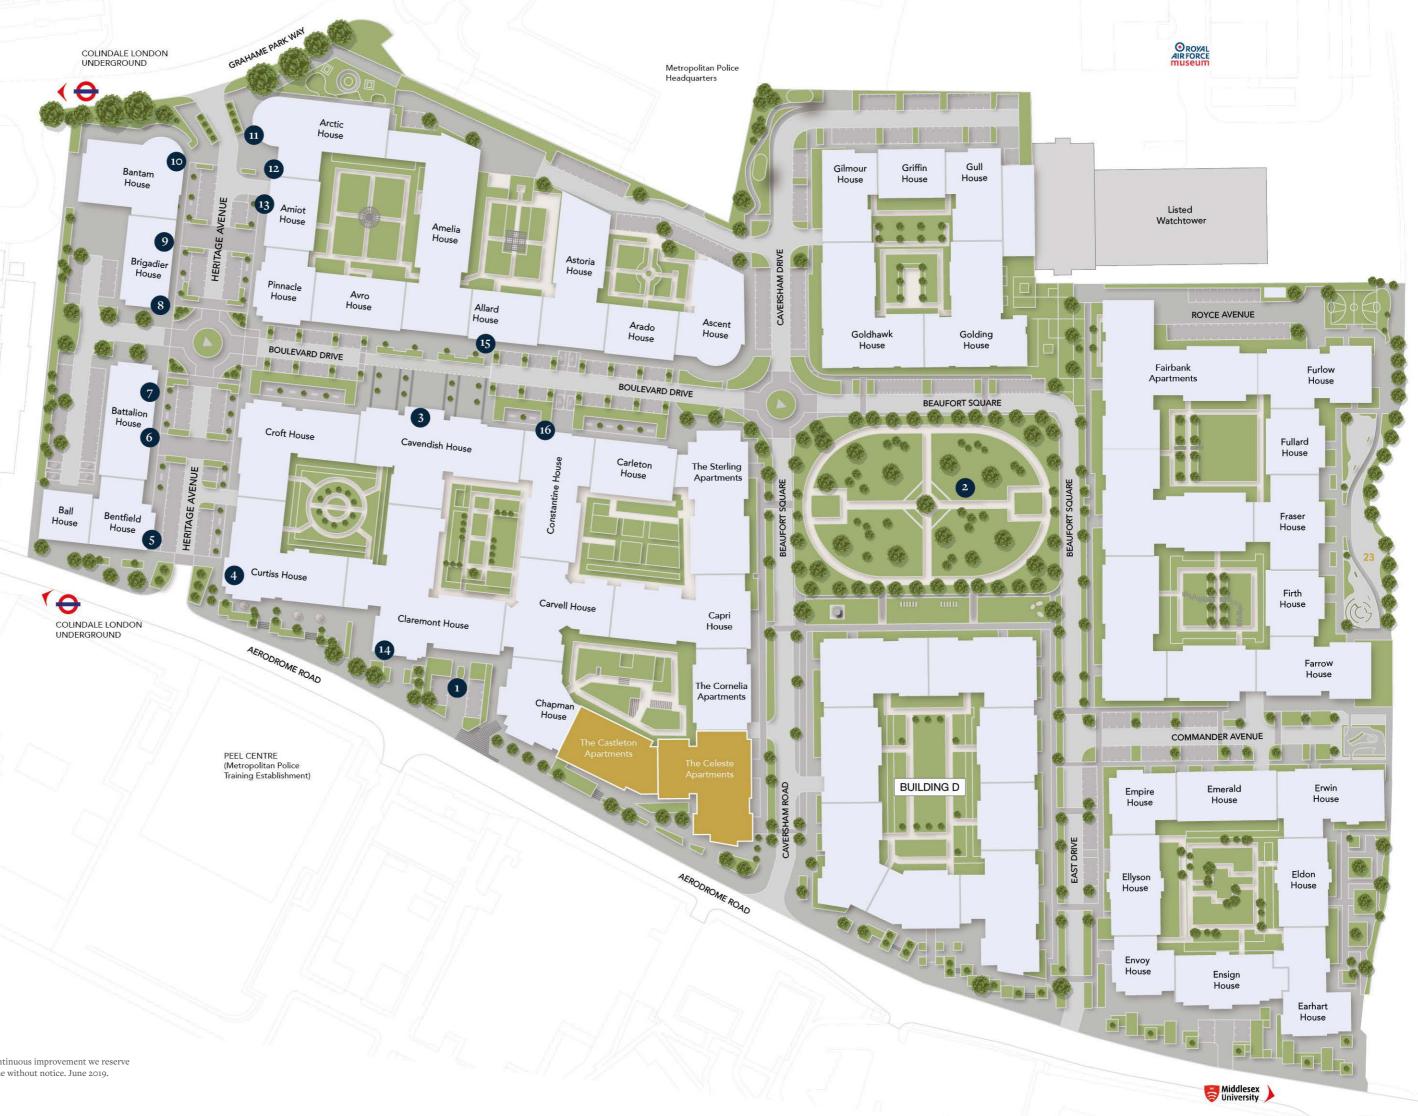

# Site plan

### FEATURES

- 1. Show Apartments & Marketing Suite
- 2. Landscaped Parkland
- 3. The Spa
- 4. AreaWorks
- 5. Jun Ming Xuan Chinese Restaurant
- 6. Dry Cleaners
- 7. Business/Community Rooms and Estate Management Suite
- 8. Coffee Affair
- 9. Tesco Express
- 10. The Beaufort Bar & Restaurant
- 11. Bright Horizons
- 12. Hairven Hair & Beauty
- 13. Benham & Reeves Residential Lettings
- 14. Rouge Dance Studios
- 15. Middlesex University
- 22 16. Hannah London Hair & MediSpa