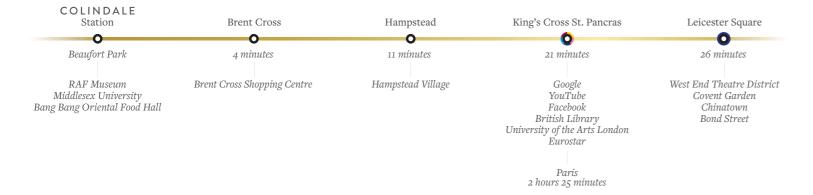

# **Closer than ever**

Colindale Underground, Beaufort Park's nearest station, is just a short walk away. From there, it's 21 minutes to King's Cross and 26 minutes into Central London. Plus, with its 24-hour weekend service, the capital's round-the-clock nightlife is more accessible than ever.\* From St Pancras you can be in Paris within two and a half hours on the ever-popular Eurostar.