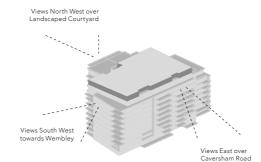

Floor plans shown are approximate measurements only. Exact layout and sizes may vary. All measurements may vary within a tolerance of 5%.

R Refuse

W Wardrobe

Hot water cylinder

Washer / dryer

Views East over Caversham Road

Views North West over Landscaped Courtyard

Views South West

towards Wemble