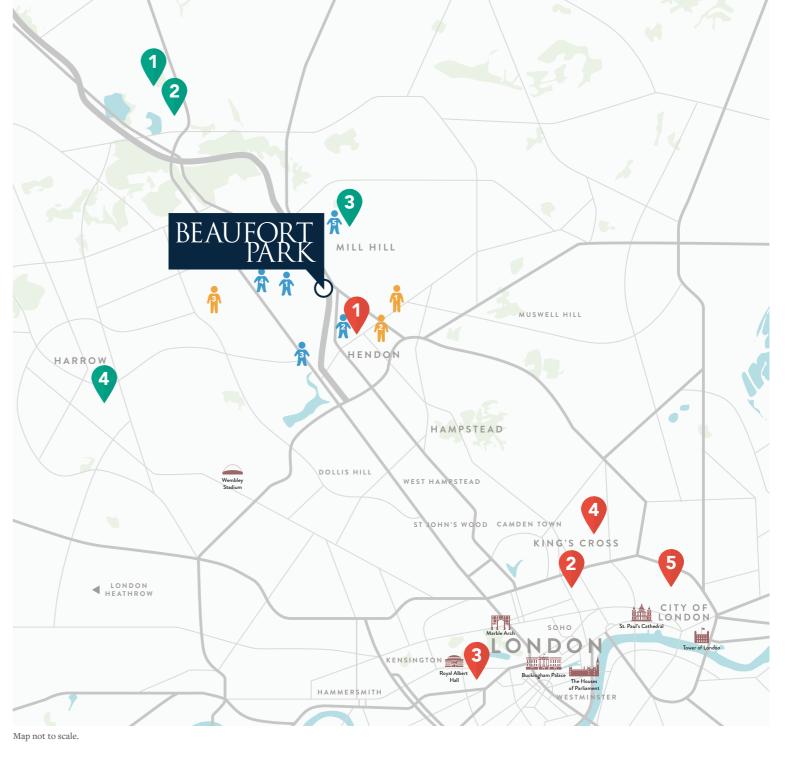

Beaufort Park is exceptionally well located for work and play. King's Cross, home to tech giants Google, YouTube and Facebook, is just a short journey away.

There are also a variety of cultural and leisure attractions on the doorstep. Brent Cross, the retail and leisure complex, is within easy reach and will soon be London's largest shopping centre.

Close by is Hampstead Village with its boutiques, cobbled streets and views of London from Hampstead Heath.

Beaufort Park is perfectly located to an outstanding selection of schools and nearby Middlesex University.

The nearby London Underground Station provides swift and convenient access to Central London with 24-hour weekend service. This is London living at its very best.

# **Closer than ever**

Colindale Underground, Beaufort Park's nearest station, is just a short walk away. From there, it's 21 minutes to King's Cross and 26 minutes into Central London. Plus, with its 24-hour weekend service, the capital's round-the-clock nightlife is more accessible than ever.\* From St Pancras you can be in Paris within two and a half hours on the ever-popular Eurostar.

# King's Cross – London's new tech hub

A short tube ride from Beaufort Park, on the Northern Line, you can be in the heart of King's Cross. Google's new headquarters is now in King's Cross, welcoming 7,000 new professionals to the area. They are soon to be joined by 6,000 other tech-focused experts, as Facebook takes residence. On completion 30,000 people are expected to be working in King's Cross. Also located here are the creatives of the future, Universal Music, YouTube and world fashion icon Louis Vuitton.

# **Charismatic North** West London

From multi-million pound investments to village charm, all eyes are looking to North West London.

Beaufort Park gives the perfect balance between village character and city living.

Nearby local attractions are the designer boutiques, fine dining and nightlife around the fashionable Hampstead Village and Primrose Hill.

Brent Cross, directly south of Colindale with its billion pound regeneration retail and leisure programme, once complete will place it as one of the largest shopping centres in London.