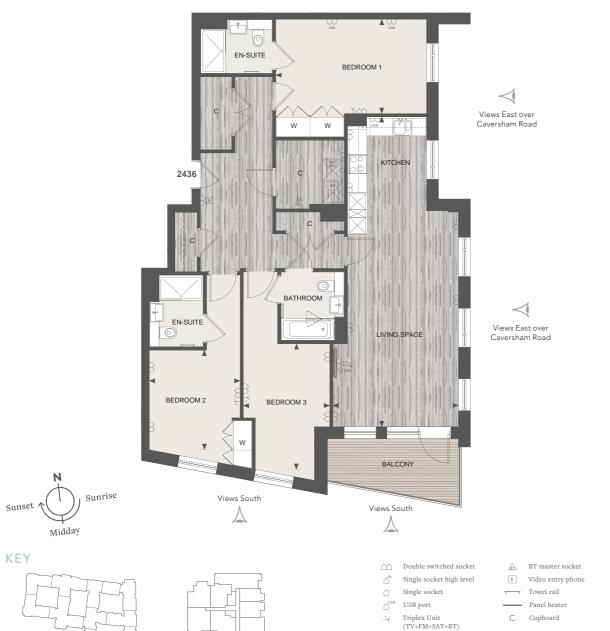

## SIXTH FLOOR

The Celeste

Apartments

Sixth

Floor

| 2436 – 3 Bedroom Premier | 116.2 sq m    | 1,251 sq ft     |
|--------------------------|---------------|-----------------|
| Living Space             | 9.95m x 4.00m | 32' 6" x 13' 1" |
| Bedroom 1                | 4.80m x 3.00m | 15' 9" x 9' 10" |
| Bedroom 2                | 3.18m x 2.89m | 10' 6" x 9' 6"  |
| Bedroom 3                | 3.88m x 2.75m | 12' 7" x 9' 0"  |
| Balcony                  | 7.43 sq m     | 80 sq ft        |
|                          |               |                 |