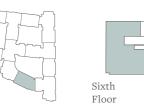

## SIXTH FLOOR

The Celeste

Apartments

Sixth

Floor

| 2436 – 3 Bedroom Premier | 116.2 sq m    | 1,251 sq ft     |
|--------------------------|---------------|-----------------|
| Living Space             | 9.95m x 4.00m | 32' 6" x 13' 1" |
| Bedroom 1                | 4.80m x 3.00m | 15' 9" x 9' 10" |
| Bedroom 2                | 3.18m x 2.89m | 10' 6" x 9' 6"  |
| Bedroom 3                | 3.88m x 2.75m | 12' 7" x 9' 0"  |
| Balcony                  | 7.43 sq m     | 80 sq ft        |
|                          |               |                 |

Views North West over Landscaped Courtyard

Views South West

towards Wemble