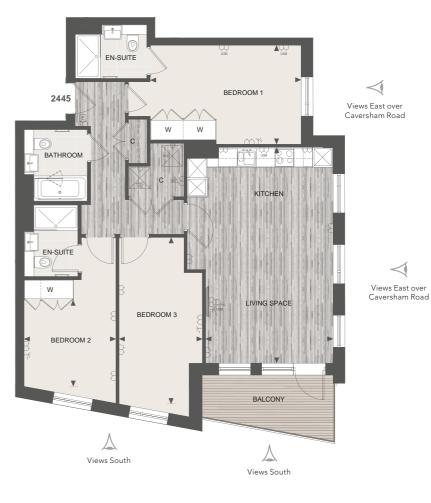

## SEVENTH FLOOR

| 2445 – 3 Bedroom Premier |
|--------------------------|
| Living Space             |
| Bedroom 1                |
| Bedroom 2                |
| Bedroom 3                |
| Balcony                  |

Midda

| 100 sq m      | 1,076 sq ft     |
|---------------|-----------------|
| 6.87m x 4.06m | 22' 6" x 13' 4" |
| 4.80m x 3.16m | 15' 9" x 10' 4" |
| 2.93m x 2.76m | 9'7" x 9' 0"    |
| 5.30m x 2.66m | 17' 6" x 8' 9"  |
| 7.43 sq m     | 80 sq ft        |

Floor plans shown are approximate measurements only. Exact layout and sizes may vary. All measurements may vary within a tolerance of 5%.

R Refuse

W

 $\ge$ 

Wardrobe

Hot water cylinder

Washer / dryer