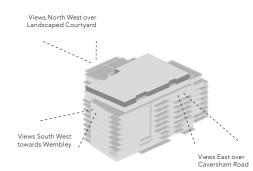

Views North West over Landscaped Courtyard

Views South West

towards Wemble

Floor plans shown are approximate measurements only. Exact layout and sizes may vary. All measurements may vary within a tolerance of 5%.

R Refuse

W Wardrobe

Hot water cylinder

Washer / dryer

Views East over Caversham Road