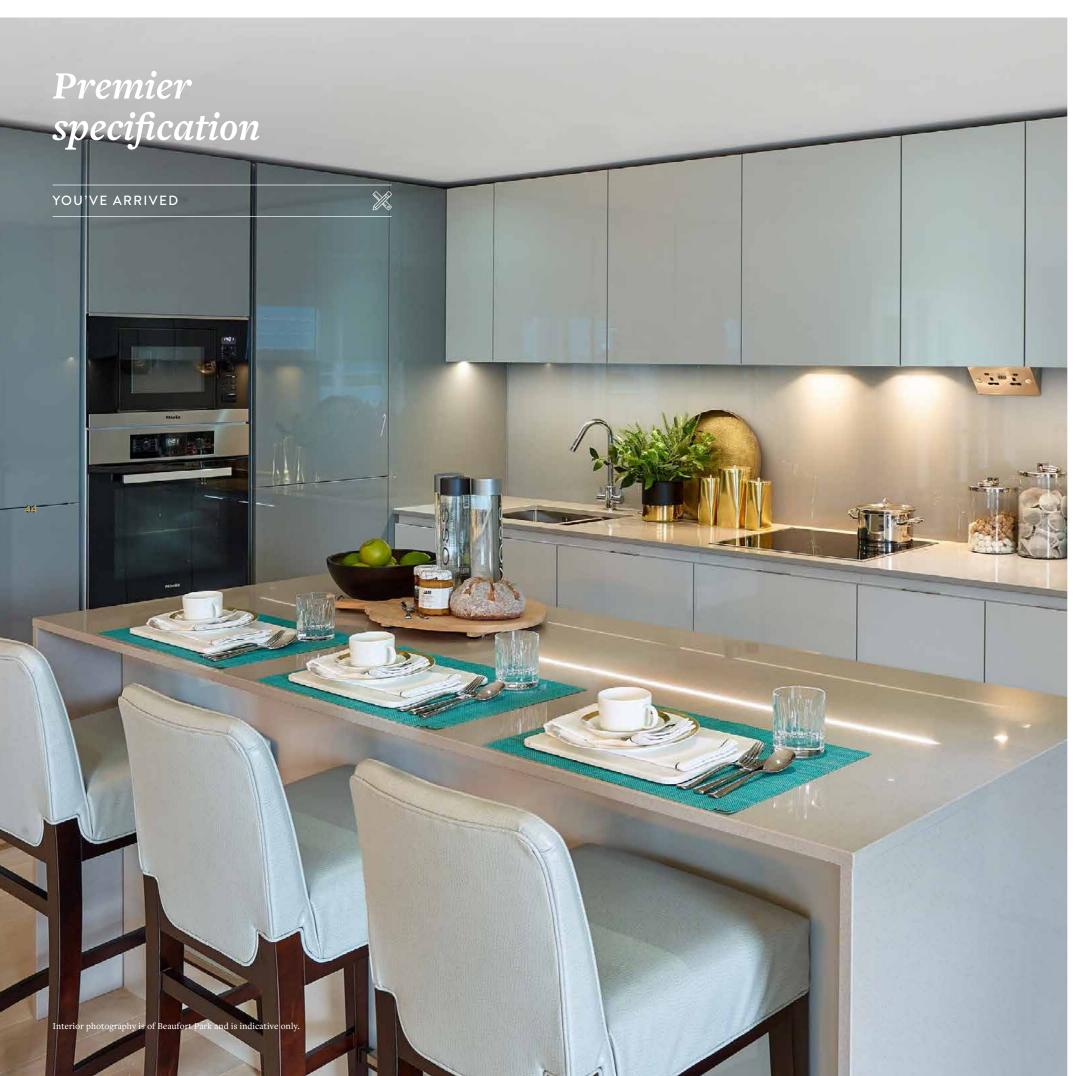

# Interior elegance

### Great design and exceptional craftsmanship flow through every aspect of the Premier Apartments.

Kitchens are fitted with the latest technology. Bathrooms are both practical and luxurious. Each space uses natural textures with a warm grey palette to create rooms that are not only stunning to the eye, but a joy to be in.

## The Premier Apartments offer the finest in modern apartment living.

The quality specification has been created to suitably reflect its prime location in the Premier Apartments. From the custom designed fitted kitchens to the elegant porcelain tiled bathrooms and en-suites, each detail speaks of quality and style.

Interior photography is of Beaufort Park and is indicative only.

Your attention is drawn to the fact that it may not be possible to obtain the branded products as referred to in the specification. In such cases, a similar alternative will be provided. St George reserves the right to make these changes as required.