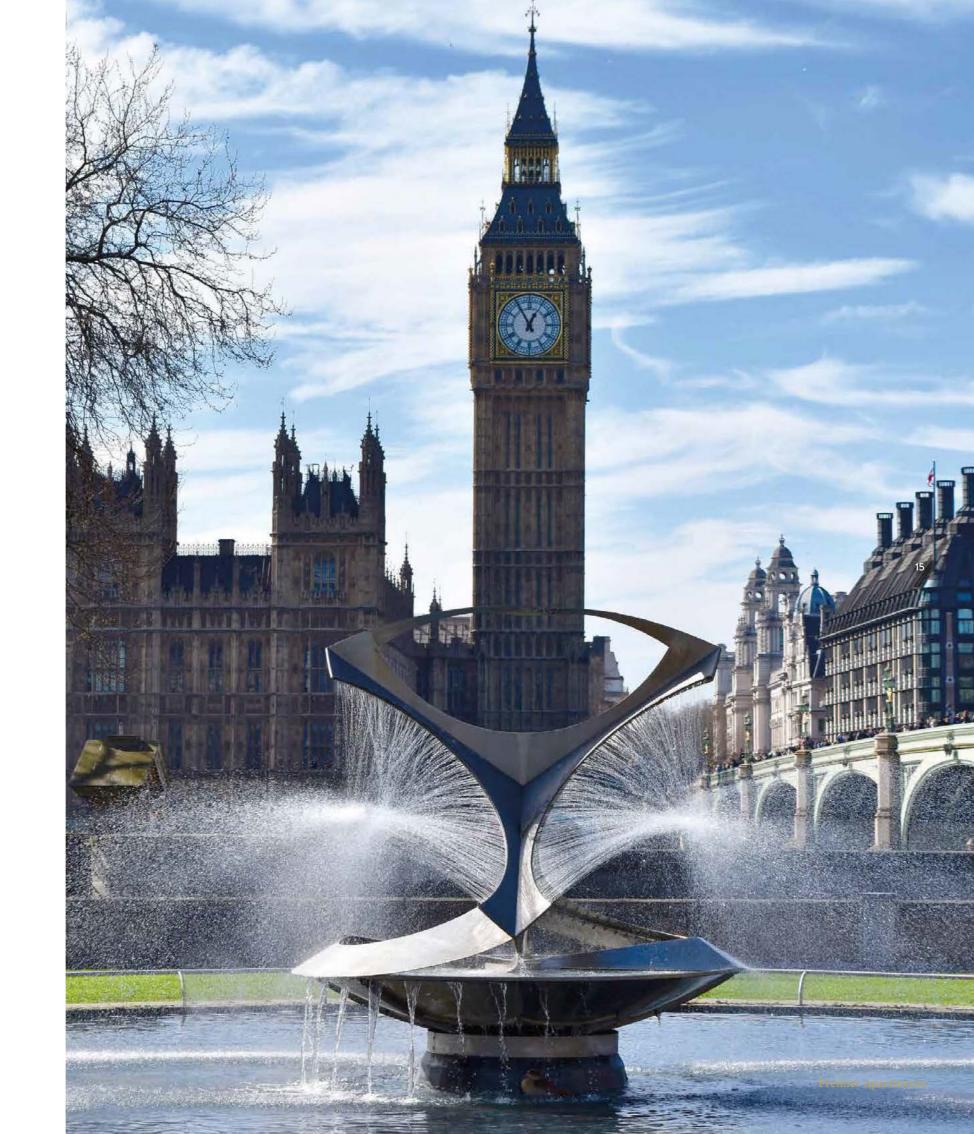

The nearby London Underground Station provides swift and convenient access to Central London with 24-hour weekend service. This is London living at its very best.

# **Closer than ever**

Colindale Underground, Beaufort Park's nearest station, is just a short walk away. From there, it's 21 minutes to King's Cross and 26 minutes into Central London. Plus, with its 24-hour weekend service, the capital's round-the-clock nightlife is more accessible than ever.\* From St Pancras you can be in Paris within two and a half hours on the ever-popular Eurostar.