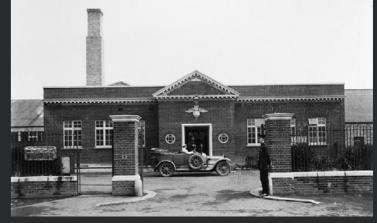

Today, Hendon Aerodrome is celebrated at the Royal Air Force Museum, including Grahame-White's original Watchtower, located adjacent to Beaufort Park. The museum is a huge attraction and continues to celebrate the story of British aviation in North West London.

YOU'VE ARRIVED

The Watchtower, Beaufort Park

Aircraft being assembled, Grahame-White Factory, Beaufort Park

• Claude Grahame-White founded the Hendon Aerodrome which was first opened in 1911

- First airmail service from Hendon to Windsor in September 1911. Over 100,000 letters and cards were carried
- First night flying display was staged on the 26th September 1912
- First loop-the-loop was celebrated by an upside down dinner in January 1914 with tables arranged in the form of a loop and a menu that started with dessert and ended with the starter!
- First parachute descent from an aeroplane was made by Mr W. Newell on Saturday 9th May 1914