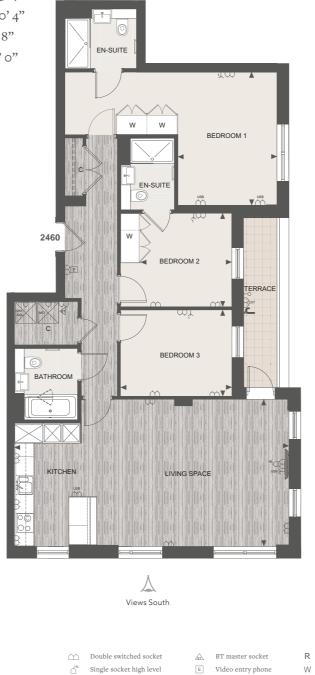

### TENTH FLOOR

| 2460 – 3 Bedroom Premier | 112.1 sq m    | 1,207 sq ft     |  |
|--------------------------|---------------|-----------------|--|
| Living Space             | 8.74m x 4.67m | 28' 8" x 15' 4" |  |
| Bedroom 1                | 4.25m x 3.16m | 14' 0" x 10' 4" |  |
| Bedroom 2                | 2.98m x 3.00m | 9' 9" x 9' 8"   |  |
| Bedroom 3                | 3.61m x 2.75m | 11' 8" x 9' 0"  |  |
| Terrace                  | 7.3 sq m      | 79 sq ft        |  |
|                          |               |                 |  |