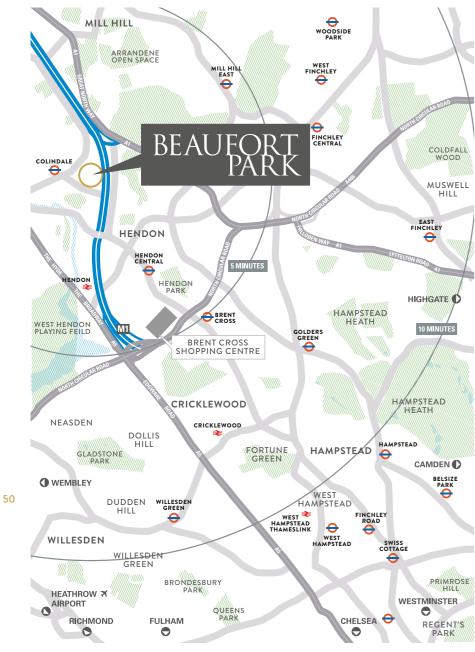

# **Closer than ever**

Colindale Underground, Beaufort Park's nearest station, is just a short walk away. From there, it's 21 minutes to King's Cross and 26 minutes into Central London. Plus, with its 24-hour weekend service, the capital's round-the-clock nightlife is more accessible than ever.\* From St Pancras you can be in Paris within two and a half hours on the ever-popular Eurostar.

# King's Cross – London's new tech hub

A short tube ride from Beaufort Park, on the Northern Line, you can be in the heart of King's Cross. Google's new headquarters is now in King's Cross, welcoming 7,000 new professionals to the area. They are soon to be joined by 6,000 other tech-focused experts, as Facebook takes residence. On completion 30,000 people are expected to be working in King's Cross. Also located here are the creatives of the future, Universal Music, YouTube and world fashion icon Louis Vuitton.

# **Charismatic North** West London

From multi-million pound investments to village charm, all eyes are looking to North West London.

Beaufort Park gives the perfect balance between village character and city living.

Nearby local attractions are the designer boutiques, fine dining and nightlife around the fashionable Hampstead Village and Primrose Hill.

Brent Cross, directly south of Colindale with its billion pound regeneration retail and leisure programme, once complete will place it as one of the largest shopping centres in London.